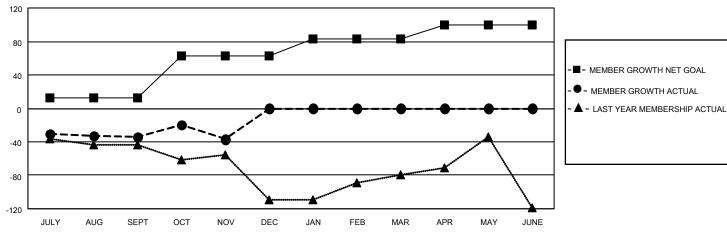

## GOALS AND ACTUAL MEMBERS CUMULATIVE

| DROPPED CLUBS: 1        |          | 47 CLUBS OF 124 ADDED 1 OR MORE<br>NEW MEMBERS | GENDER DISTRIBUTION  MALE 1,606 (57.40%) |                |     |
|-------------------------|----------|------------------------------------------------|------------------------------------------|----------------|-----|
| DROPPED MEMBERS         |          |                                                | FEMALE                                   | 1,192 (42.60%) |     |
| DECEASED                | 21       | CLICK HERE FOR CUMULATIVE                      | TOTAL FAMILY UNIT MEMBERS                |                | 724 |
| CLUB CANCELLED<br>OTHER | 0<br>129 | MEMBERSHIP DATA                                | FAMILY MEMBERS PAYING HALF 370 DUES      |                | 370 |
| TOTAL                   | 150      |                                                |                                          |                |     |